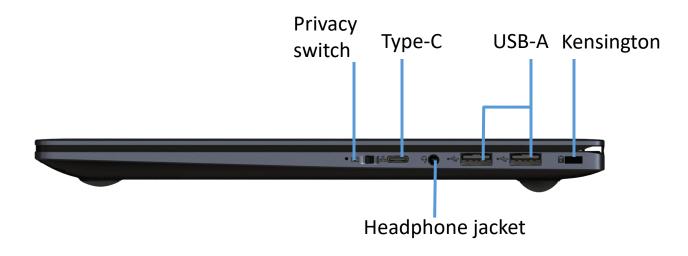

# Centerm Specification

| <b>SPECIFICATION</b> |                                                           |
|----------------------|-----------------------------------------------------------|
| PROCESSOR            |                                                           |
| CPU                  | Intel Core i5-1335U,deca core, max turbo frequency 4.6Ghz |
| MEMORY               |                                                           |
| RAM                  | 16G                                                       |
| STORAGE              |                                                           |
| M.2 SSD              | 512G                                                      |
| OPERATING SYSTEM     |                                                           |
| OS                   | Windows 11                                                |
| NETWORK              |                                                           |
| Wi-Fi                | AX 202 (Intel AC Wi-Fi 2x2)                               |
| I/O INTERFACE        |                                                           |
| USB A                | USB 3.2*1, USB 3.0 *1 , USB 2.0*1                         |
| HDMI                 | x 1                                                       |
| Type-C               | x 2 (Full function), x1 (DT)                              |
| Camera               | 1.0M                                                      |
| Privacy switch       | ON/OFF Camera + Mic Lock                                  |
| AUDIO                |                                                           |
| Headphone jack       | 3.5mm standard headphone jack                             |
| Speaker              | Built-in $4\Omega/1W$ speaker+ $8\Omega/0.8W$             |
| PANEL                |                                                           |
| Weight               | 1.5kg                                                     |
| Dimension            | 313.0mm*224.0mm*16.6mm                                    |
| Open Angle           | 180°                                                      |
| Material             | A/C/D metal, B Plastic                                    |
| Resolution           | 1920*1200 ,16:10                                          |
| LCD Size             | 14' IPS                                                   |
| Touch pad            | Yes                                                       |
| Fingerprint          | Yes                                                       |
| Kensington           | Yes                                                       |
| BATTERY              |                                                           |
| Voltage              | Lithium-ion polymer battery,11.4V/4450mah                 |
| POWER                |                                                           |
| Adapter              | Type-C PD 65W/20V, 3.25A                                  |

### CONNECTIVITIES