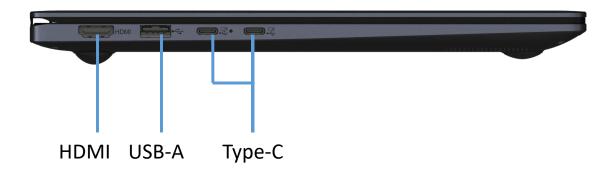

# Centerm Specification

| <b>SPECIFICATION</b> |                                                           |
|----------------------|-----------------------------------------------------------|
| PROCESSOR            |                                                           |
| CPU                  | Intel Core i5-1335U,deca core, max turbo frequency 4.6Ghz |
| MEMORY               |                                                           |
| RAM                  | 16G                                                       |
| STORAGE              |                                                           |
| M.2 SSD              | 512G                                                      |
| OPERATING SYSTEM     |                                                           |
| OS                   | Windows 11                                                |
| NETWORK              |                                                           |
| Wi-Fi                | AX 202 (Intel AC Wi-Fi 2x2)                               |
| I/O INTERFACE        |                                                           |
| USB A                | USB 3.2*1, USB 3.0 *1 , USB 2.0*1                         |
| HDMI                 | x 1                                                       |
| Type-C               | x 2 (Full function), x1 (DT)                              |
| Camera               | 1.0M                                                      |
| Privacy switch       | ON/OFF Camera + Mic Lock                                  |
| AUDIO                |                                                           |
| Headphone jack       | 3.5mm standard headphone jack                             |
| Speaker              | Built-in $4\Omega/1W$ speaker+ $8\Omega/0.8W$             |
| PANEL                |                                                           |
| Weight               | 1.5kg                                                     |
| Dimension            | 313.0mm*224.0mm*16.6mm                                    |
| Open Angle           | 180°                                                      |
| Material             | A/C/D metal, B Plastic                                    |
| Resolution           | 1920*1200 ,16:10                                          |
| LCD Size             | 14' IPS                                                   |
| Touch pad            | Yes                                                       |
| Fingerprint          | Yes                                                       |
| Kensington           | Yes                                                       |
| BATTERY              |                                                           |
| Voltage              | Lithium-ion polymer battery,11.4V/4450mah                 |
| POWER                |                                                           |
| Adapter              | Type-C PD 65W/20V, 3.25A                                  |

### CONNECTIVITIES